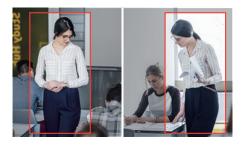

#### **Presenter Mode**

Track your target everywhere with Presenter Mode. This feature gives presenters the flexibility to leave the stage and interact with the audience, all while being continuously tracked. The camera stays locked on its target, even if other people or objects get in the way.