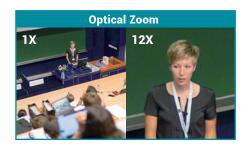

## 12X Optical & 12X Digital Zoom

The zoom power of the PTC310HWV2 reaches an incredible 144X (12X optical and 12X digital zoom). It works even while the camera is panning and tilting, allowing you to highlight content and rapidly change shooting angles. Operate a closer and clearer video feed with the unbeatable PTZ performance of the PTC310HWV2.