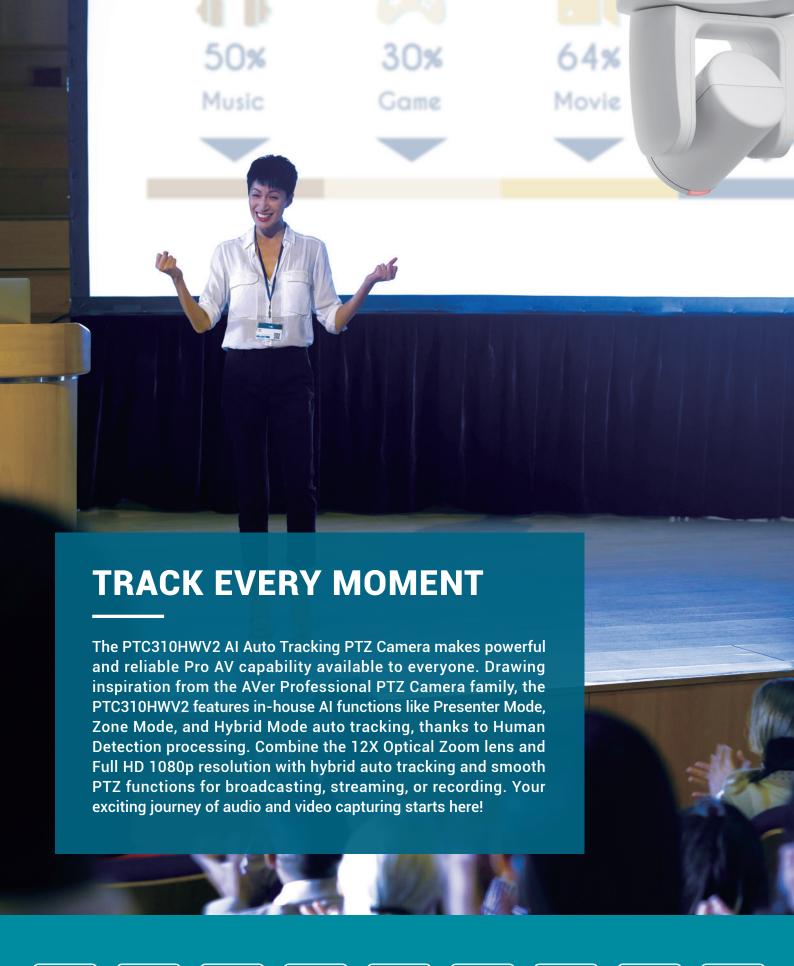

#### **Presenter Mode**

Track your target everywhere with Presenter Mode. This feature gives presenters the flexibility to leave the stage and interact with the audience, all while being continuously tracked. The camera stays locked on its target, even if other people or objects get in the way.

#### **Zone Mode**

Zone Mode enhances your ability to capture content on multiple displays. Create up to four Content Zones to steadily capture the content on display rather than the presenter's movements.

# **Hybrid Mode**

Hybrid Mode provides the utmost freedom of movement for performing artists. Preset effective areas for Zone Tracking in advance, and once you step into those areas, you will be targeted together with the content. When you are outside, you are just like in Presenter Mode.