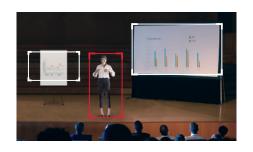

#### **Presenter Mode**

Track your target everywhere with Presenter Mode. This feature gives presenters the flexibility to leave the stage and interact with the audience, all while being continuously tracked. The camera stays locked on its target, even if other people or objects get in the way.