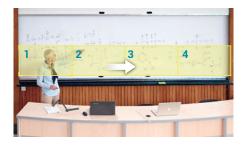

#### **Zone Mode**

Zone Mode enhances your ability to capture content on multiple displays. Create up to four Content Zones to steadily capture the content on display rather than the presenter's movements.