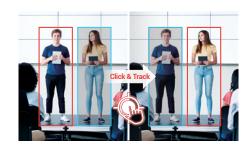

## **Click & Track**

Redirect focus in an instant with the PTC310HWV2. Simply click on a target to quickly adjust the shooting angle and initiate precise tracking. This advanced feature is easy for anyone to operate via both remote control and intuitive Web UI.