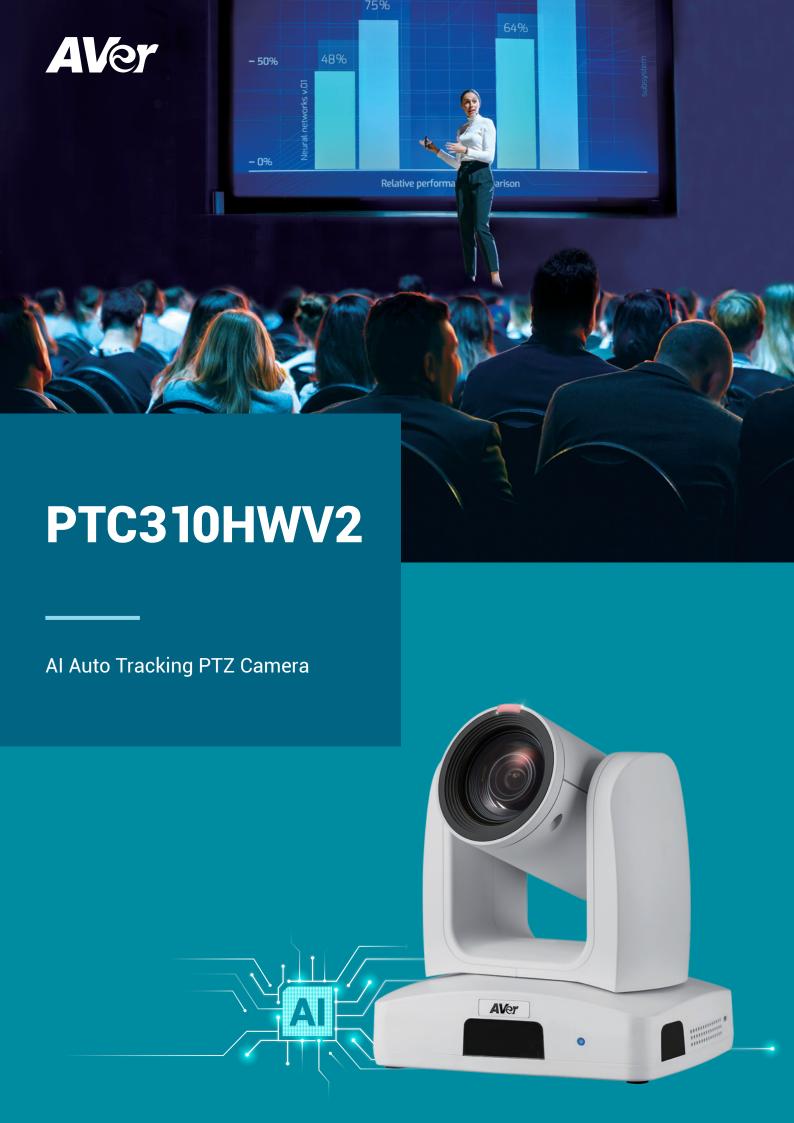

12X Optical



IP/HDMI/USB



Human Detection Al



Presenter Mode



Zone Mode



Hybrid Mode



Intuitive Web UI



Upside-Down Installation

## 12X Optical & 12X Digital Zoom

The zoom power of the PTC310HWV2 reaches an incredible 144X (12X optical and 12X digital zoom). It works even while the camera is panning and tilting, allowing you to highlight content and rapidly change shooting angles. Operate a closer and clearer video feed with the unbeatable PTZ performance of the PTC310HWV2.



### **Human Detection Al**

Welcome AVer's most advanced AI tool yet—Human Detection. This highly accurate processing function enables the PTC310HWV2 to easily detect and capture human forms and moving objects in seconds. Never miss a tracking target again.



## **Click & Track**

Redirect